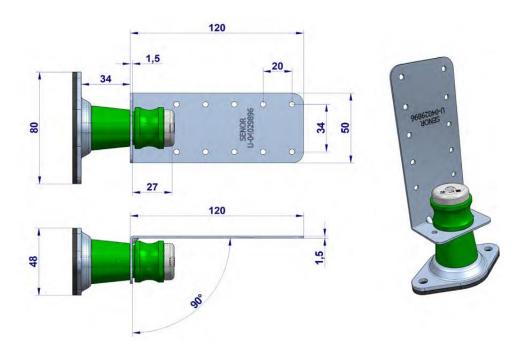

## SE-3900-TD2

- Load range (C1): Force moving away from wall 5-25kg
- Load range (C1): Force pressed against wall 8-45kg
- **ENGINEERING DRAWING**