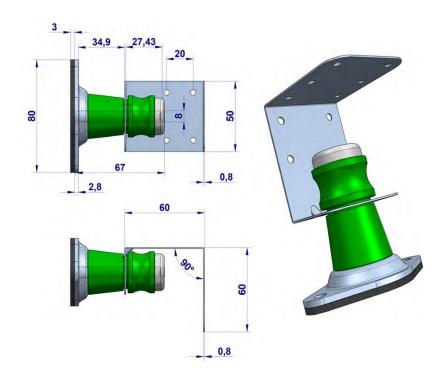

## SE-3901/TD2

- Load range (C1): Force moving away from wall 5-25kg
- Load range (C1): Force pressed against wall 8-45kg
- **ENGINEERING DRAWING**